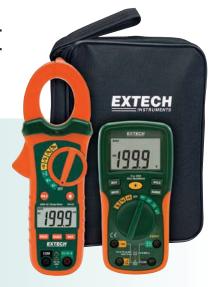

## Kit Includes:

- EX205T True RMS Multimeter
- MA430 400A AC Clamp Meter with a built-in Non-Contact Voltage Detector with LED alert
- 1.2" (30mm) jaw size for conductors up to 350MCM
- Data Hold and Max Hold

 Exceptional Value Kit is supplied with test leads, batteries, and attractive storage case that provides protection and organization for the meters and accessories

| Specifications     | EX205T Range (Max Resolution) | MA430 Range (Max Resolution) |
|--------------------|-------------------------------|------------------------------|
| AC Voltage         | 600V (0.1mV) True RMS         | 600V (0.1mV)                 |
| DC Voltage         | 600V (0.1mV)                  | 600V (0.1mV)                 |
| AC Current         | 10.00A (0.1μA) True RMS       | 400A (0.001A)                |
| DC Current         | 10.00Α (0.1μΑ)                | _                            |
| Resistance         | 20M $\Omega$ (0.1 $\Omega$ )  | 20ΜΩ (0.1Ω)                  |
| Continuity / Diode | Yes                           | Yes                          |