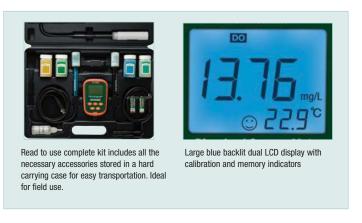

## **Features:**

- Automatic salinity compensation and manual barometric pressure compensation for DO measurements
- Waterproof housing (meets IP57)
- One button pH calibration (4, 7, and 10pH)
- Choice of 3 point pH calibration for better accuracy
- One point Conductivity calibration automatically recognizes
  8 calibration solutions from USA, Europe and China series
- Automatic Temperature Compensation (non-linear compensation for purified water <10µS/cm to improve measuring accuracy)</li>
- Memory stores up to 400 readings with series number, measured value and temperature
- Large blue backlit dual LCD display
- Auto power off saves battery life with disable function
- Complete with Dissolved Oxygen probe with 3 membrane caps and DO internal fill solution (30mL), pH/mV/Temperature electrode, polymer Conductivity cell, pH calbration solutions (4, 7, and 10pH), Conductivity calibration solution (1413μS), 2 AA batteries, and hard carrying case