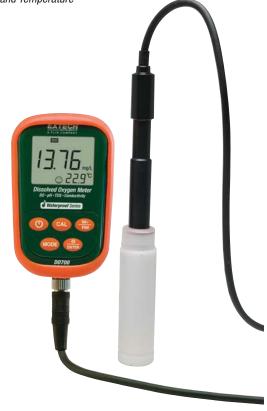

## **Portable Dissolved Oxygen Meter**

9-in-1 Meter with Lab Performance

Dissolved Oxygen concentration/saturation, pH, mV, Conductivity, TDS, Salinity, Resistivity and Temperature

| Specifications   |                                                        |
|------------------|--------------------------------------------------------|
| Dissolved Oxygen | Concentration: 0 to 40.00mg/L; Saturation: 0 to 200.0% |
| pH               | -2.00 to 19.99pH                                       |
| mV               | -1999 to + 1999mV                                      |
| Conductivity     | 0.00 to 199.9mS                                        |
| TDS              | 0 to 100g/L                                            |
| Salinity         | 0 to 100ppt                                            |
| Resistivity      | 0 to 100MΩ · cm                                        |
| Temperature      | 32 to 212°F (0 to 100°C), pH and mV                    |
|                  | 32 to 122°F (0 to 50°C), all other ranges              |
| Resolution       | 0.01m/gL, 0.1%, 0.01pH, 1mV, 0.01µS, 0.1°              |
| Accuracy         | ±0.02pH; ±0.15mV; ±1.5%FS; ±1°F/±0.5°C                 |
| Power            | Two AA batteries                                       |
| Dimension        | Meter: 4.7 x 2.6 x 1.2" (120 x 65 x 31mm)              |
|                  | Kit: 14 x 10.75 x 3" (355.6 x 273 x 76.2mm)            |
| Weight           | Meter: 6.3oz (180g)                                    |
|                  | Kit: 3.75lbs (1.7kg)                                   |