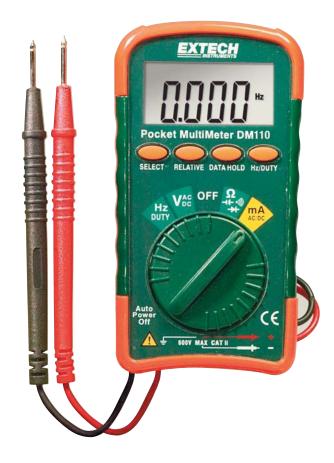

## **Mini Pocket MultiMeter**

Autoranging with 10 functions including Frequency, Capacitance, and DutyCycle With Diode Test and Continuity Beeper.

## **Features:**

- · Large high contrast 4000 count LCD display
- · Auto Power off to conserve battery life
- · Autoranging with Relative and Data Hold
- Diode Test and Continuity Beeper
- Built-in storage compartment for integrated test leads
- Protective rubber holster provides extra protection on the meter
- Over-range and low battery indication
- Complete with test leads, protective holster, one CR 2032 button battery and carrying case

## **Applications:**

- · Home wiring projects
- · Testing electrical systems on cars and boats
- · Hobby projects

Integrated test leads for accurate readings

Includes holster and pouch carrying case for added protection