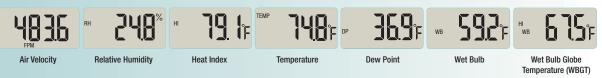

Measurement/Calculation modes:

## **Features**

 Heat Index measures how hot it feels when Humidity is combined with temperature, air movement, and radiant heat; Wet Bulb Globe Temperature (WBGT) considers the effects of temperature, humidity, and direct or radiant sunlight

 Built-in multiparameter sensors measure Air Velocity, Heat Index, WGBT, Humidity, Ambient Temperature, Dew Point, Wet Bulb, Temperature, and Windchill

- MIn/Max/Average (5sec/10sec/13sec)
- Data Hold
- Auto power off with disable
- Mini impeller (vane) is replaceable
- Complete with CR2032 battery