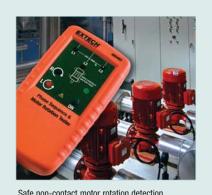

## **Phase Sequence and Motor Rotation Tester**

2-in-1 meter

Checks both phase sequence and motor rotation

## **Features:**

- · Indicates rotation direction of the motor
- Determine rotation of a motor without contact
- Ensures that motor does not get damaged from incorrect wiring
- 40 to 600VAC rated test range for testing phase orientation of three phase power sources over 2 to 400Hz frequency range
- LEDs indicate phase orientation (clockwise or counter-clockwise) and whether each of the three phases is live
- · Durable housing is double molded
- · Easy to open alligator clips with wide jaws
- · Complete with cable and three large color coded alligator clips, pouch case, and 9V battery



Safe non-contact motor rotation detection



## **Ordering Information:**

480403 .......Motor and Phase Rotation Indicator