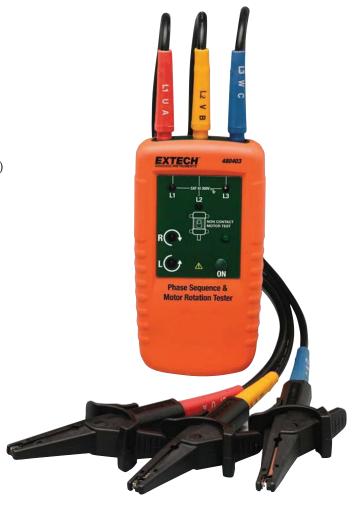

## **Phase Sequence and Motor Rotation Tester**

2-in-1 meter

Checks both phase sequence and motor rotation

## **Features:**

- · Indicates rotation direction of the motor
- Determine rotation of a motor without contact
- Ensures that motor does not get damaged from incorrect wiring
- 40 to 600VAC rated test range for testing phase orientation of three phase power sources over 2 to 400Hz frequency range
- LEDs indicate phase orientation (clockwise or counter-clockwise) and whether each of the three phases is live
- · Durable housing is double molded
- · Easy to open alligator clips with wide jaws
- · Complete with cable and three large color coded alligator clips, pouch case, and 9V battery