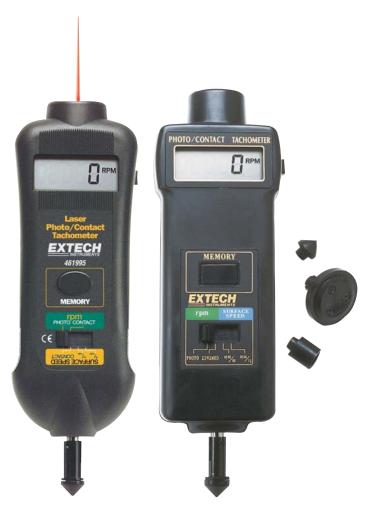

## **Combination Photo/Contact Tachometers**

Combines both contact and non-contact models Choice of Laser-guided model for greater distance non-contact measurements

## **Features:**

- Unique display where characters reverse direction depending on measurement mode you are in
- Large 0.4" (5 digit) LCD display
- Microprocessor based with quartz crystal oscillator to maintain high accuracy
- Tachometer memory stores last, max and min readings
- Provides wide RPM (photo and contact) and Linear Surface Speed (contact) measurements
- Accurate to 0.05% with max resolution of 0.1rpm in either photo or contact mode
- Complete with tips and wheel for rpm or linear surface speed, four 1.5V AA batteries, reflective tape and carrying case

## Additional Features (461995):

- Narrow beam Laser photo tachometer for accurate non-contact RPM measurements
- Measurements from up to 6.5ft from the target for improved safety and accessibility

| Specifications for both models | Photo mode                         | Contact mode        |
|--------------------------------|------------------------------------|---------------------|
| Range (RPM) 461895             | 5 to 99,999                        | 0.5 to 20,000       |
| Range (RPM) 461995             | 10 to 99,999                       | 0.5 to 20,000       |
| Accuracy                       | 0.05% rdg +1 digit                 |                     |
| Sampling Time                  | 1 Sec > 60rpm                      | 1 Sec > 6rpm        |
| Surface Speed                  |                                    | 0.2 to 6560ft/min   |
|                                |                                    | 0.05 to 1999.9m/min |
| Resolution                     | 0.1rpm (< 1,000 rpm)               |                     |
|                                | 1rpm (>1000rpm)                    |                     |
| Power                          | 4 AA batteries                     |                     |
| Dimensions                     | 8.5 x 2.6 x 1.5"(215 x 65 x 38 mm) |                     |
| Weight                         | 10.6 oz (300 g)                    |                     |