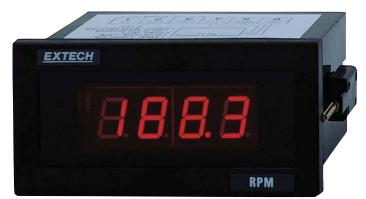

## 1/8 DIN Panel Tachometer

Continuous & accurate readings from 5 to 99,990 rpm

Using optional Proximity or Photoelectric sensors

## **Features:**

- Measure RPMs from 5 to 99,990rpm with microprocessor quartz crystal accuracy of 0.05% + 1digit
- Resolution from 0.1rpm (5 to 1000rpm) to 1rpm (1000 to 9999rpm) to 10rpm (10,000rpm to 99,990rpm)
- Large 4 digit LED display updates once per second (rpm greater than 60)
- Unique design permits RPM measurements of a one hole gear or disk eliminating the need for special gears
- A pulse is measured when a ferrous object (stud) passes by sensor
- Powered by: 115/230 VAC 50/60Hz

Dimensions:

Bezel: 3.78 x 1.89 x 2.36" (96 x 48 x 60mm) Meter: 3.61 x 3.54 x1.66" (92 x 90 x 42mm)

Weight: 13.9oz (397g)

Panel cutout: 3.62 x 1.77" (92 x 45mm)

Choice of two sensor pickup types:
 Proximity sensor designed for target distance of 0.1" (3mm), covers range to 36,000rpm (600Hz);
 Photoelectric sensor with target distance of 0.4" (10mm) and range to 15,000rpm (250Hz);
 Both encapsulated sensors include 6 ft. (1.8m) cable