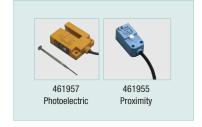

Dimensions:

Bezel: 3.78 x 1.89 x 2.36" (96 x 48 x 60mm) Meter: 3.61 x 3.54 x1.66" (92 x 90 x 42mm)

Weight: 13.9oz (397g)

Panel cutout: 3.62 x 1.77" (92 x 45mm)

Choice of two sensor pickup types:
 Proximity sensor designed for target distance of 0.1" (3mm), covers range to 36,000rpm (600Hz);
 Photoelectric sensor with target distance of 0.4" (10mm) and range to 15,000rpm (250Hz);
 Both encapsulated sensors include 6 ft. (1.8m) cable

## **Ordering Information:**