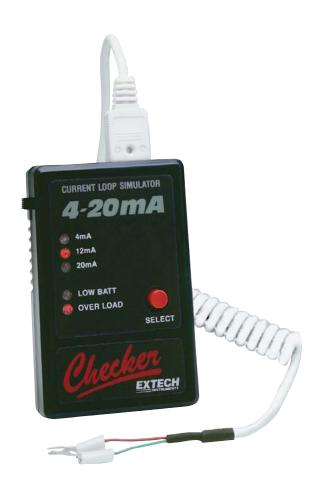

## **Current Loop Checker**

Low cost, pocket-sized checker for simulating Current Loops

Instantly determine if your device needs calbration

## **Features:**

- Simulates output ranges of 4mA, 12mA and 20mA from transmitter
- Ideal for checking calibration and as a current source for setting up engineering units on a process indicator or controller
- Bright red LEDs indicate simulation output or battery status
- Accurate to 0.1mA
- Overload indication when load exceeds 240Ω
- Compact case features push button output selector switch
- Dimensions: 3.5 x 2.3 x 1" (89 x 58.4 x 25.4mm);
  Weight: 10oz (283.5g)