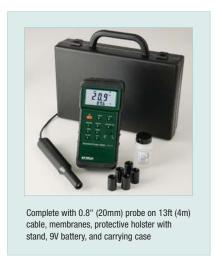

## **Features:**

- Large 1.4" (36mm) LCD displays both oxygen and temperature values
- Measures dissolved oxygen from 0 to 20.0mg/L and 0 to 100.0% oxygen plus temperature from 32 to 122°F (0 to 50°C)
- Automatic Temperature Compensation from 0 to 50°C via temperature probe sensor built into polarographic type oxygen probe
- Fast 0.8 second sampling time
- Recall Min/Max/Average readings and Data Hold
- Built-in RS-232 PC serial interface with optional data acquisition software and datalogger
- · Auto power off saves battery life
- Complete with 0.8" (20mm) diameter probe on 13ft (4m) cable, 5 membranes, rubber holster, 9V battery and hard case
- Optional Windows® Data Acquisition Software and serial cable enable user to display and capture readings on a PC, and set time intervals and alarms
- Optional battery operated Datalogger module stores over 8000 readings for later transfer to a PC

## **Ordering Information:**

| 407510   | Hanny Duty Dissalyed Owygon Kit             |
|----------|---------------------------------------------|
|          | Heavy Duty Dissolved Oxygen Kit             |
| 407510-P | Dissolved Oxygen probe with 13ft (4m) cable |
| 780417A  | Replacement Membranes (10/pack)             |
| 780418   | DO Internal Fill Solution                   |
| 156119   | 117V AC Adaptor                             |
| 156221   | 220V AC Adaptor                             |
| 407001   | Data Acquisition Software and cable         |
|          | Battery Operated Datalogger Module          |