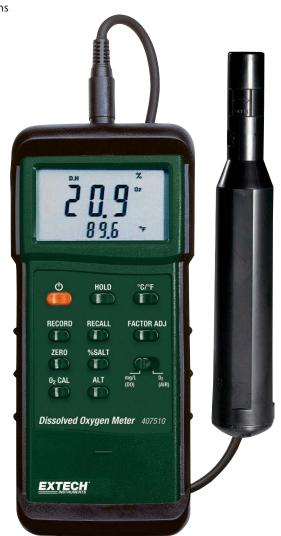

## **Heavy Duty Dissolved Oxygen Meter**

Dual display of oxygen concentration and temperature
With RS-232 PC interface for data acquisition and datalogging applications

## **Features:**

- Large 1.4" (36mm) LCD displays both oxygen and temperature values
- Measures dissolved oxygen from 0 to 20.0mg/L and 0 to 100.0% oxygen plus temperature from 32 to 122°F (0 to 50°C)
- Automatic Temperature Compensation from 0 to 50°C via temperature probe sensor built into polarographic type oxygen probe
- Fast 0.8 second sampling time
- Recall Min/Max/Average readings and Data Hold
- Built-in RS-232 PC serial interface with optional data acquisition software and datalogger
- · Auto power off saves battery life
- Complete with 0.8" (20mm) diameter probe on 13ft (4m) cable, 5 membranes, rubber holster, 9V battery and hard case
- Optional Windows® Data Acquisition Software and serial cable enable user to display and capture readings on a PC, and set time intervals and alarms
- Optional battery operated Datalogger module stores over 8000 readings for later transfer to a PC