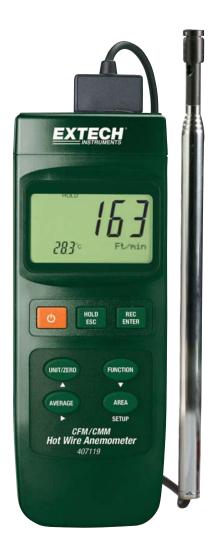

## **Heavy Duty Hot Wire CFM Thermo-Anemometer**

## **Features:**

- Air velocity measurements as low as 40ft/min
- Telescoping probe is ideal for use in ducts and ventilating systems; extends up to 3ft (0.9m) long
- Measures air volume in CFM (ft³/min) and CMM (m³/min) plus Temperature simultaneously
- Air Flow displayed in 2 modes as an instantaneous value or up to 20 point average
- Record/Recall MIN and MAX readings
- Large 1.4" LCD display
- · Data Hold plus Auto Power Off
- Complete with telescoping probe with 5.5ft (167.6cm) cable, and four AA batteries