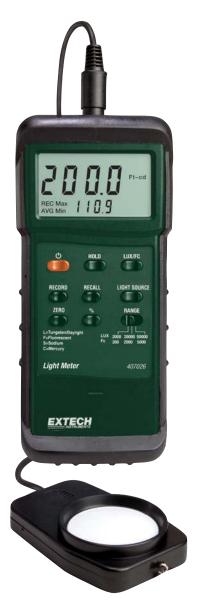

## **Heavy Duty Light Meter with PC Interface**

Simultaneous display of Foot Candles or Lux
Plus four lighting types - now includes Sodium light measurements

## **Features:**

- Microprocessor assures maximum accuracy plus special functions
- Fc Range: 200.0, 2000, 5000Fc
   Lux Range: 2000, 20,000, 50,000Lux
- Basic accuracy of ±4% FS
- Large 1.4" (1999 count) LCD display
- · % displays differential from reference point
- "ZERO" Re-Calibration
- Utilizes precision photo diode and color correction filter
- Cosine and color corrected measurements
- ±4% accuracy is enhanced by selecting lighting type (Tungsten/Daylight, Fluorescent, Sodium, Mercury)
- Record/Recall MIN, MAX and AVG readings
- · Data Hold plus Auto shut off
- Built-in RS-232 serial interface, optional software
- Dimensions: 7 x 2.9 x 1.3" (178 x 74 x 33mm);
   Weight: 1.6lbs. (726g)
- Complete with 9V battery, light sensor with 45" (1.1m) cable, protective cover, and holster with stand