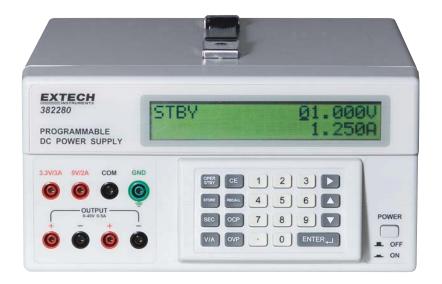

## **Precision with Programmable 200 Watt Output DC Power Supply**

40V/5A programmable supply
With high resolution output and 200 test setup memories

## **Features:**

- High resolution (1mV and 1mA) user programmable output and two fixed outputs of 5V and 3.3V
- Selectable constant Voltage or Current modes
- Auto output of up to 200 steps with programmable Voltage, Current and time
- Programmable over Voltage protection
- 0 to 60 second programmable overload delay timer
- Storage/Recall memory for 200 test setups
- · High stability with low ripple and noise
- Forced air cooling fan
- Bi-directional PC interface commands allow setup and readback using Windows® HyperTerminal or similar PC communications programs
- Dual output terminal for source and monitor connections
- Dual high contrast LCD display with backlighting

| Specifications:             | Range                                 | Resolution | Accuracy         |
|-----------------------------|---------------------------------------|------------|------------------|
| Programmable Voltage Output | 0 to 40V                              | 1mV        | $0.05\% \pm 9mV$ |
| Programmable Current Output | 0 to 5A                               | 1mA        | 0.2% ±9mA        |
| Fixed Outputs               | 5V/2A and 3.3V/3A                     |            |                  |
| Ripple & Noise              | Voltage (mVrms): 3mV                  |            |                  |
|                             | Current (mArms): 3mA                  |            |                  |
| Power Source                | 110 or 220VAC, 50/60Hz                |            |                  |
| Dimensions                  | 12.2 x 9.9 x 5.3" (310 x 250 x 135mm) |            |                  |
| Weight                      | 8.4lbs (3.8kg)                        |            |                  |
|                             |                                       |            |                  |