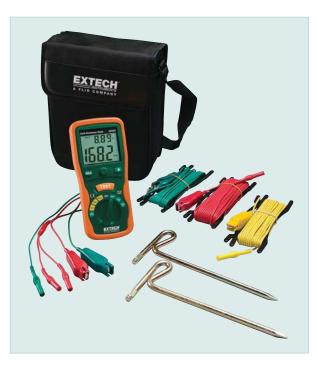

## **Earth Ground Resistance Tester Kit**

Includes all hardware necessary to measure earth ground In 3 ranges from 20 to 2000Ω

## Features:

- · Large dual display with backlight
- Test Hold function for easy operation
- · Automatic Zero adjustment
- AC/DC Voltage, Resistance, and Continuity
- Auto Power off
- Overrange and low battery indication
- Complete with test leads, 2 auxiliary earth bars, carrying case, protective rubber holster and six 1.5V AA batteries

## **Ordering Information:**

| 382252      | Earth Ground Resistance Tester Kit         |
|-------------|--------------------------------------------|
| 382252-NIST | 382252 with Calibration Traceable to NIST. |
| 382253      | Replacement Earth Bars (2pk)               |
| 382254      | Replacement Set of Leads                   |