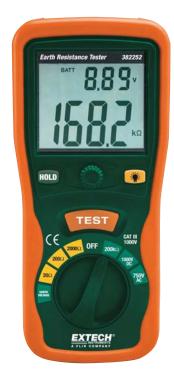

## **Earth Ground Resistance Tester Kit**

Includes all hardware necessary to measure earth ground In 3 ranges from 20 to 2000Ω

## Features:

- · Large dual display with backlight
- Test Hold function for easy operation
- · Automatic Zero adjustment
- AC/DC Voltage, Resistance, and Continuity
- Auto Power off
- Overrange and low battery indication
- Complete with test leads, 2 auxiliary earth bars, carrying case, protective rubber holster and six 1.5V AA batteries

| Specifications                 |                                        |
|--------------------------------|----------------------------------------|
| Earth Ground Resistance ranges | 20Ω/ 200Ω/2000Ω                        |
| Basic Accuracy                 | $\pm$ (2%rdg+2d)                       |
| Resolution                     | $0.01\Omega$ / $0.1\Omega$ / $1\Omega$ |
| Test Current / Frequency       | <2.5mA / 820Hz                         |
| AC Earth Voltage / Frequency   | 0 to 200VAC / 50 to 400Hz              |
| Accuracy                       | $\pm$ (3%rdg+3d)                       |
| DC Voltage                     | 0 to 1000V                             |
| Accuracy                       | $\pm$ (0.8%rdg+3d)                     |
| Resistance                     | 0 to 200kΩ                             |
| Accuracy                       | $\pm$ (1%rdg+2d)                       |
| Continuity                     | 40Ω                                    |
| Power supply                   | Six 1.5V 'AA' Batteries                |
| Dimensions                     | 7.9 x 3.6 x 2" (200 x 92 x 50mm)       |
| Weight                         | 1.5lbs (700g) (meter only)             |