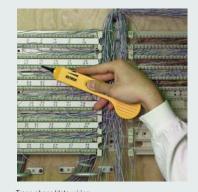

## **Tone Generator and Amplifier Probe Kit**

Heavy duty kit with audible tone
Easily identifies wires and cables

## **Features:**

- Insulated inductive probe prevents shorting conductors
- Tests wire trace, continuity test, clear/busy/ringing line test and tip/ring identification
- Alligator clips for non-terminated cables and modular connectors for direct connections to telephone and internet wiring
- · Built-in speaker with sensitivity control
- Dimensions: Probe 9 x 2.3 x 1" (228 x 57 x 25mm);
   Generator 2.5 x 2.5 x 1.5" (64 x 64 x 38mm)
   Weight: 0.6lbs (272g)
- CE approved; One year warranty
- Complete with Amplifier probe and Tone Generator with alligator clips and modular RJ11 phone and RJ45 digital connector cables, 9V batteries and case





Trace phone/data wiring

## **Ordering Information:**

40180 ......Tone Generator and Amplifier Probe Kit