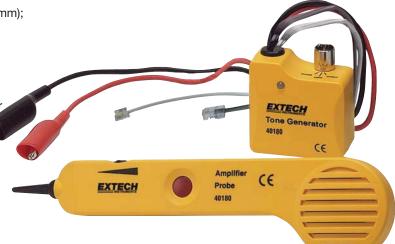

## **Tone Generator and Amplifier Probe Kit**

Heavy duty kit with audible tone
Easily identifies wires and cables

## **Features:**

- Insulated inductive probe prevents shorting conductors
- Tests wire trace, continuity test, clear/busy/ringing line test and tip/ring identification
- Alligator clips for non-terminated cables and modular connectors for direct connections to telephone and internet wiring
- · Built-in speaker with sensitivity control
- Dimensions: Probe 9 x 2.3 x 1" (228 x 57 x 25mm);
   Generator 2.5 x 2.5 x 1.5" (64 x 64 x 38mm)
   Weight: 0.6lbs (272g)
- CE approved; One year warranty
- Complete with Amplifier probe and Tone Generator with alligator clips and modular RJ11 phone and RJ45 digital connector cables, 9V batteries and case