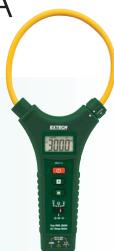

## MA3110 CAT IV TRMS 3000A AC Flexible Clamp Meter

Flexible 11" (28cm) clamp jaw easily wraps around bus bars and cable bundles that may be difficult to access with regular clamp meters. The thin 8mm cable diameter easily fits into tight spaces. Includes test leads for multimeter functions measuring Voltage, Resistance, and Capacitance. True RMS and CAT IV rated allows for maximum accuracy and safety for your measurements.

## **Features**

- True RMS for accurate readings of noisy, distorted or non-sinusoidal waveforms
- Autoranging AC Current
- 8mm cable diameter fits into tight spaces and around large conductors
- 6000 count LCD display
- Data Hold freezes reading on display
- Over range and Low battery indicator
- Auto power off with disable
- CAT III-1000V, CAT IV-600V category safety rating

Complete with test leads and two AAA batteries

Convenient flexible jaw cable with easy twist lock

| Specifications   | Ranges                                 | Max Resolution | Basic Accuracy |  |
|------------------|----------------------------------------|----------------|----------------|--|
| AC Current       | 600A, 3000A                            | 0.1A, 1A       | ±1%            |  |
| AC Voltage       | 6, 60, 600, 1000V                      | 0.001V         | ±1%            |  |
| DC Voltage       | 6, 60, 600, 1000V                      | 0.001V         | ±0.8%          |  |
| Resistance       | 600, 6k, 60k, 600k, 6M, 60M $\Omega$   | 0.1Ω           | ±1.5%          |  |
| Capacitance      | 6nF, 60nF, 600nF, 6µF, 60µF, 600µF     | 0.001nF        | ±3%            |  |
| Diode/Continuity | Yes                                    |                |                |  |
| Dimensions       | 11.4 x 5.3 x 1.1" (290 x 135 x 27.8mm) |                |                |  |
| Weight           | 7.3oz (208g) w/o batteries             |                |                |  |