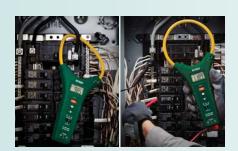

## MA3110 CAT IV TRMS 3000A AC Flexible Clamp Meter

Flexible 11" (28cm) clamp jaw easily wraps around bus bars and cable bundles that may be difficult to access with regular clamp meters. The thin 8mm cable diameter easily fits into tight spaces. Includes test leads for multimeter functions measuring Voltage, Resistance, and Capacitance. True RMS and CAT IV rated allows for maximum accuracy and safety for your measurements.

## **Features**

- True RMS for accurate readings of noisy, distorted or non-sinusoidal waveforms
- Autoranging AC Current
- 8mm cable diameter fits into tight spaces and around large conductors
- 6000 count LCD display
- Data Hold freezes reading on display
- Over range and Low battery indicator
- Auto power off with disable
- CAT III-1000V, CAT IV-600V category safety rating