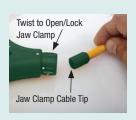

Complete with test leads and two AAA batteries

Convenient flexible jaw cable with easy twist lock

| Specifications   | Ranges                                 | Max Resolution | Basic Accuracy |  |
|------------------|----------------------------------------|----------------|----------------|--|
| AC Current       | 600A, 3000A                            | 0.1A, 1A       | ±1%            |  |
| AC Voltage       | 6, 60, 600, 1000V                      | 0.001V         | ±1%            |  |
| DC Voltage       | 6, 60, 600, 1000V                      | 0.001V         | ±0.8%          |  |
| Resistance       | 600, 6k, 60k, 600k, 6M, 60M $\Omega$   | 0.1Ω           | ±1.5%          |  |
| Capacitance      | 6nF, 60nF, 600nF, 6µF, 60µF, 600µF     | 0.001nF        | ±3%            |  |
| Diode/Continuity | Yes                                    |                |                |  |
| Dimensions       | 11.4 x 5.3 x 1.1" (290 x 135 x 27.8mm) |                |                |  |
| Weight           | 7.3oz (208g) w/o batteries             |                |                |  |