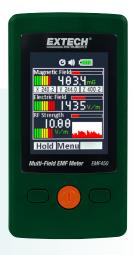

## EMF450 Multi-Field EMF Meter

Convenient 3-in-1 EMF meter simultaneously measures and displays Magnetic Field, Electric Field, and Radio Frequency Strength. Ergonomic pocket-sized design with an easy-to-navigate menu. Large vivid color TFT display shows digital readings, bargraphs, and trending graph.

## **Features**

- Multi-Field measurements: Magnetic Field, Electric Field, and Radio Frequency (RF) Strength
- Magnetic Field Triple Axis Sensor (X, Y, Z)
- Audible alarm
- 2.4" (240 x 320 pixels) color TFT display
- Adjustable screen brightness (low, medium, high)
- Store up to 20 RF historical records
- Data Hold and Auto Power Off with disable feature
- Five languages: English, Traditional/Simplified Chinese, Japanese, Spanish
- Complete with 3 AAA batteries and USB power supply cable

| Specifications                | Range                                            | Max Resolution                              | Basic Accuracy   |
|-------------------------------|--------------------------------------------------|---------------------------------------------|------------------|
| Magnetic Fields (50/60Hz)     | 20/200/2000mG<br>2/20/200μT                      | 0.02/0.1/1mG<br>0.02/0.1/1μT                | ±(15%+100 digit) |
| Electric Fields (50/60Hz)     | 50V/m to 2000V/m                                 | ·                                           | ±(7% + 50dgt)    |
| RF Strength (50MHz to 3.5GHz) | 0.02uW/m² to 554.6mW/m²                          | 0.02μW/m²                                   |                  |
|                               | 0.02uW/cm2 to 55.4uW/cm2                         | 0.002µW/cm²                                 |                  |
|                               | 36.1mV/m to14.46V/m                              | 0.2mV/m                                     |                  |
|                               | 0.02mA/m to 38.35mA/m                            | 0.2µA/m                                     |                  |
|                               | -51dB to 16dBm                                   | 2dB                                         | ±2dB at 2.45GHz  |
| Dimensions/ Weight            | 4.5 x 2.4 x 0.8" (115 x 60 x 21mm)/ 4.2oz (120g) |                                             |                  |
| Bargraph                      | Magnetic Fields                                  | RF Strength                                 | Electric Field   |
| Green                         | 0 to 10.00mG                                     | 0 to 0.99mW/m²<br>0 to 0.59V/m              | 0 to 500V/m      |
| Yellow                        | 10.01 to 100mG                                   | 1 to 9.99mW/m <sup>2</sup><br>0.6 to 1.9V/m | 501 to 1000V/m   |
| Red                           | 101 to 2000mG                                    | >10mW/m <sup>2</sup>                        | >1001V/m         |