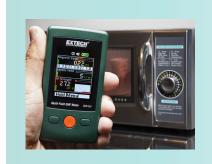

## EMF450 Multi-Field EMF Meter

Convenient 3-in-1 EMF meter simultaneously measures and displays Magnetic Field, Electric Field, and Radio Frequency Strength. Ergonomic pocket-sized design with an easy-to-navigate menu. Large vivid color TFT display shows digital readings, bargraphs, and trending graph.

## **Applications:**

- Home appliances
- Power lines,
- Electrical appliances
- Industrial devices
- Mobile/cell phones
- Base stations