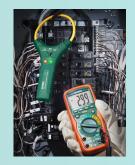

## CA3000 Series CAT IV 3000A AC Flex Clamp-on Adaptors

Expand your meter's capabilities to measure AC Current up to 3000A. Fit most MultiMeters or Clamp Meters with standard shrouded banana plug sockets. Flexible clamp jaw easily wraps around bus bars and cable bundles where standard clamp adaptors and meters can't. The thin 7.5mm cable diameter easily fits into tight spaces. Choose between a 10" (25.4cm) or 18" (45.7cm) clamp cable length.

## **Features**

- Model CA3010 10" (25.4cm) flexible clamp cable
   Model CA3018 18" (45.7cm) flexible clamp cable
- 7.5mm cable diameter fits into tight spaces and around large conductors
- Measures AC Current in three ranges
- Easy twist clamp cable closure to Lock or Open
- Compatible with most multimeters and clamp meters with standard sized banana plug inputs
- CAT III-1000V, CAT IV-600V category safety rating (for use only with multimeters that have equivalent CAT ratings)
- Battery capacity indicator provides battery condition

 Complete with built-in flex clamp cable, 6.6ft (2m) lead with banana plugs, and two AAA batteries