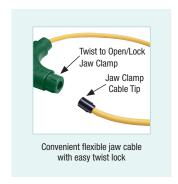

## CA3000 Series CAT IV 3000A AC Flex Clamp-on Adaptors

Expand your meter's capabilities to measure AC Current up to 3000A. Fit most MultiMeters or Clamp Meters with standard shrouded banana plug sockets. Flexible clamp jaw easily wraps around bus bars and cable bundles where standard clamp adaptors and meters can't. The thin 7.5mm cable diameter easily fits into tight spaces. Choose between a 10" (25.4cm) or 18" (45.7cm) clamp cable length.

## **Features**

- Model CA3010 10" (25.4cm) flexible clamp cable
   Model CA3018 18" (45.7cm) flexible clamp cable
- 7.5mm cable diameter fits into tight spaces and around large conductors
- Measures AC Current in three ranges
- Easy twist clamp cable closure to Lock or Open
- Compatible with most multimeters and clamp meters with standard sized banana plug inputs
- CAT III-1000V, CAT IV-600V category safety rating (for use only with multimeters that have equivalent CAT ratings)
- Battery capacity indicator provides battery condition