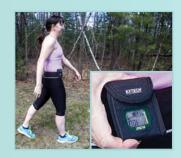

## PD20 Thermo-Pedometer

Extech's pocket-size Pedometer offers 3D Sensor design for detecting motion regardless of orientation, plus it measures Temperature! The fully-loaded PD20 has many other functions including Step Counter, Timer, Distance meter, Speedometer, Calorie Counter, Fat-Burning meter, and Storage Memory. It includes a protective case and can clip onto clothing or can be worn around the neck (lanyard not included); also fits easily into a pocket or purse.

- Coninuous Step mode records the number of steps users walked continuously through the day (records up to 7 days)
- Total Step mode displays the total accumulated steps user walked after 7-day storage
- After midnight, readings are automatically stored
- Auto power saving mode when meter detects no movement for 10 minutes (will then only display time)
- Includes case with built-in clip to wear on your clothes and designed with lanyard insert hole (lanyard not included) to wear around your neck
- Complete with CR2032 battery and nylon case with window opening for display viewing and belt-clip