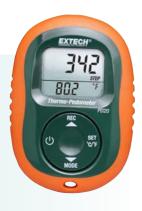

## PD20 Thermo-Pedometer

Extech's pocket-size Pedometer offers 3D Sensor design for detecting motion regardless of orientation, plus it measures Temperature! The fully-loaded PD20 has many other functions including Step Counter, Timer, Distance meter, Speedometer, Calorie Counter, Fat-Burning meter, and Storage Memory. It includes a protective case and can clip onto clothing or can be worn around the neck (lanyard not included); also fits easily into a pocket or purse.

## **Features**

- 3D motion sensor design allows for the meter to be fully functional regardless of its orientation
- Uses an intelligent algorithm to filter out non-walking movements
- Functions:
  - Number of Steps: 0 to 99,999 (adjustable step length)
  - Temperature: 14 to 122°F (-10 to 50°C)
  - Calorie consumption: 0 to 99,999kcal
  - Fat burned: 0 to 35.9oz (0 to 999.9g)
  - Distance covered: 0 to 624.99mi (0 to 999.99 km)
  - Time: 12/24 hour format
  - Average speed: 0 to 6.25mph (0 to 10km/h)