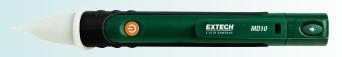

## MD10 Non-contact Magnet Detector + Flashlight

Blue LED lights up indicating the presence of a magnetic field including AC, DC and permanent magnets without contact. The convenient built-in bright flashlight allows for viewing in dimly lit areas.

## **Features**

- Detects the presence of magnetic field without contact (AC, DC, and permanent magnets)
- Blue LED lights up for visual magnetic field indication
- Magnetic field detection range: 63H, 98H, 401H, 810H
- Low battery indicator
- Built-in bright flashlight with On/Off button

- · Compact size with pocket clip
- Dimensions: 6.25 x 0.8x 1" (159 x 21 x 25mm);
  Weight: 1.7oz (48g)
- · Complete with two AAA batteries