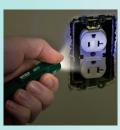

## MD10 Non-contact Magnet Detector + Flashlight

Blue LED lights up indicating the presence of a magnetic field including AC, DC and permanent magnets without contact. The convenient built-in bright flashlight allows for viewing in dimly lit areas.

## **Features**

- Detects the presence of magnetic field without contact (AC, DC, and permanent magnets)
- Blue LED lights up for visual magnetic field indication
- Magnetic field detection range: 63H, 98H, 401H, 810H
- Low battery indicator
- Built-in bright flashlight with On/Off button