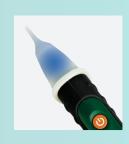

## MD10 Non-contact Magnet Detector + Flashlight

Blue LED lights up indicating the presence of a magnetic field including AC, DC and permanent magnets without contact. The convenient built-in bright flashlight allows for viewing in dimly lit areas.

## **Features**

- Detects the presence of magnetic field without contact (AC, DC, and permanent magnets)
- Blue LED lights up for visual magnetic field indication
- Magnetic field detection range: 63H, 98H, 401H, 810H
- Low battery indicator
- Built-in bright flashlight with On/Off button