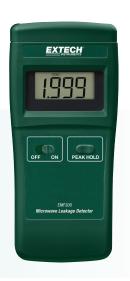

## EMF300 Microwave Leakage Detector

Easy-to-use, compact microwave leakage detector designed to measure high frequency radiation levels emitted from household and commercial microwave ovens.

## **Features**

- 0 to 1.999mW/cm² measurement range
- <2db accuracy (1mW/cm² @ 2.45GHz ± 50MHz)
- Audible alarm if level is >1mW/cm<sup>2</sup>
- 2.45GHz calibration frequency
- EMF values from 30MHz to 3GHz can also be measured for reference only
- Peak Hold function captures highest value
- · Overrange indicator
- Dimensions: 6 x 2.7 x 1.4" (152 x 69 x 36.3mm)
- Weight: 7oz (202g)
- Complete with 9V battery