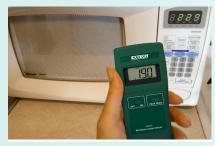

## EMF300 Microwave Leakage Detector

Easy-to-use, compact microwave leakage detector designed to measure high frequency radiation levels emitted from household and commercial microwave ovens.

## **Features**

- 0 to 1.999mW/cm² measurement range
- <2db accuracy (1mW/cm² @ 2.45GHz ± 50MHz)
- Audible alarm if level is >1mW/cm<sup>2</sup>
- 2.45GHz calibration frequency
- EMF values from 30MHz to 3GHz can also be measured for reference only
- Peak Hold function captures highest value
- · Overrange indicator
- Dimensions: 6 x 2.7 x 1.4" (152 x 69 x 36.3mm)
- Weight: 7oz (202g)
- Complete with 9V battery