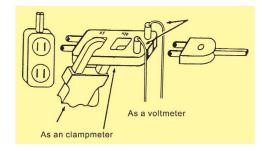

## **AC Line Separator**

Model 301

The 301 is intended to be used with an AC Current Clamp Meter. It provides temporary separation of conductors to facilitate measurement of current. Most 120Vac devices use a two conductor power cord which makes it difficult to isolate a single conductor to make a current measurement. A single conductor is required to make a measurement because a two conductor measurement will cancel each other out.