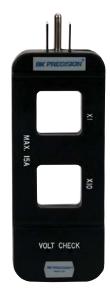

## **AC Line Separator**

Model 301

The 301 is intended to be used with an AC Current Clamp Meter. It provides temporary separation of conductors to facilitate measurement of current. Most 120Vac devices use a two conductor power cord which makes it difficult to isolate a single conductor to make a current measurement. A single conductor is required to make a measurement because a two conductor measurement will cancel each other out.

Features

- X10 Mode allows for more accurate measurements of low amperage devices
- Direct reading in X1 mode
- 2mm Voltmeter measurement points
- Integrated ground conductor (three pronged US standard plug)
- 15 amp capacity