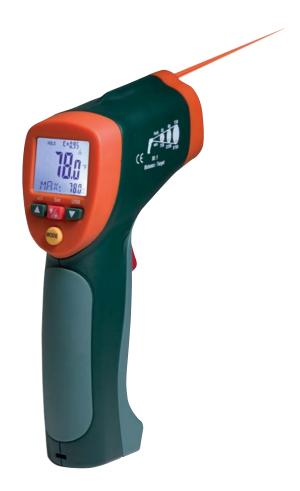

## Features:

- Wide range non-contact IR thermometer
- High 30:1 distance to target ratio
- Manual/Automatic emissivity using type K probe for measurements on surfaces
- · High/Low set points with audible alarms
- Lock function for continuous measurements
- · Built-in memory with recall for 20 readings
- · Place meter on the Base to transmit continuous readings to the Remote Receiver connected to a PC via USB cable
- MAX/MIN/AVG/DIF functions
- Built-in laser pointer improves aim
- Data Hold, Auto power off with disable function, low battery indication, 1mV/°F analog output
- Includes Tripod for tripod mounting
- · Complete with Transmitter Base with tripod mount, Remote Receiver with USB cable, type K pr obe, tripod, analog output cable, PC software, 9V battery, 100-240VAC adaptor, and hard carrying case

Type K input for contact asurements

Tripod included for continuous measurement using the lock feature