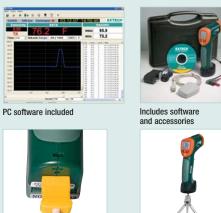

## IR Thermometer with Wireless PC Interface

Wireless USB interface Transmits temperature data to a PC

## Features:

- Wide range non-contact IR thermometer
- High 30:1 distance to target ratio
- Manual/Automatic emissivity using type K probe for measurements on surfaces
- · High/Low set points with audible alarms
- Lock function for continuous measurements
- · Built-in memory with recall for 20 readings
- · Place meter on the Base to transmit continuous readings to the Remote Receiver connected to a PC via USB cable
- MAX/MIN/AVG/DIF functions
- Built-in laser pointer improves aim
- Data Hold, Auto power off with disable function, low battery indication, 1mV/°F analog output
- Includes Tripod for tripod mounting
- · Complete with Transmitter Base with tripod mount, Remote Receiver with USB cable, type K pr obe, tripod, analog output cable, PC software, 9V battery, 100-240VAC adaptor, and hard carrying case