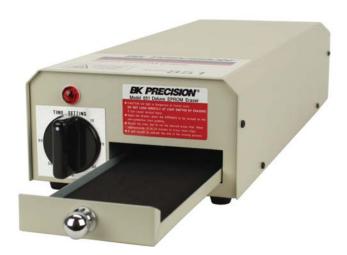

## Model 851

The model 851 is a heavy duty EPROM eraser that can simultaneously erase up to 40 twenty-four pin EPROM's. It is constructed of an all-metal case plus an advanced designed chip drawer that prevents UV radiation from being a hazard to the user. The chip drawer is lined with conductive foam to prevent electrostatic damage to the chips.

## Features:

- Indicator light when erasing
- Power safety switch inside the drawer shuts off unit whenever the drawer is opened
- Large capacity
- One year warranty

| IS model           |  |
|--------------------|--|
| 851                |  |
| 30 min.            |  |
| 100-120VAC 50/60Hz |  |
| 10W                |  |
| 15.5 x 6 x 3.25"   |  |
| (394 x 150 x 80mm) |  |
| 8.8 lbs. (4kg)     |  |
| One Year Warranty  |  |
|                    |  |