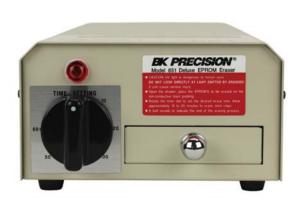

## Model 851

The model 851 is a heavy duty EPROM eraser that can simultaneously erase up to 40 twenty-four pin EPROM's. It is constructed of an all-metal case plus an advanced designed chip drawer that prevents UV radiation from being a hazard to the user. The chip drawer is lined with conductive foam to prevent electrostatic damage to the chips.

## Features:

- Indicator light when erasing
- Power safety switch inside the drawer shuts off unit whenever the drawer is opened
- Large capacity
- One year warranty

| IS model           |  |
|--------------------|--|
| 851                |  |
| 30 min.            |  |
| 100-120VAC 50/60Hz |  |
| 10W                |  |
| 15.5 x 6 x 3.25"   |  |
| (394 x 150 x 80mm) |  |
| 8.8 lbs. (4kg)     |  |
| One Year Warranty  |  |
|                    |  |