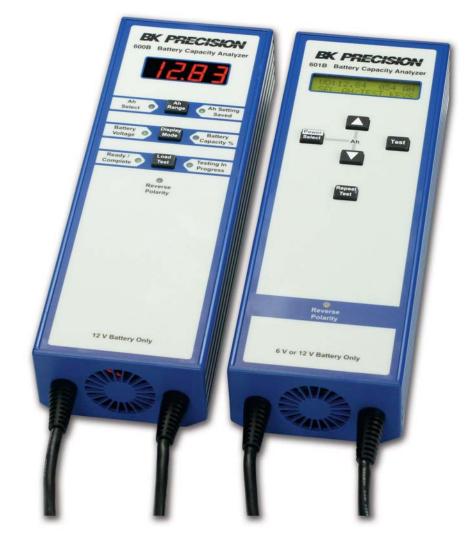

## Handheld Battery Capacity Analyzers Models 600B and 601B

The 600B and 601B Battery Capacity Analyzers address the need to test and maintain sealed lead acid (SLA) batteries used in backup power UPS, emergency lighting, fire alarms, security systems, and many other electrical systems. By quickly characterizing a battery's response to a load resistance, these meters display the remaining battery capacity as an indicator of the battery's health. Powered by the battery under test, both models support testing of 12 V storage type lead acid batteries. The 601B is also capable of testing 6 V batteries and displaying the internal resistance of the battery.

## Features

- Measure remaining battery storage capacity in just seconds
- Easy-to-use interface
- Powered by the battery under test eliminating the need for external power to instrument
- High quality, durable Kelvin clamps
- Rubber buttons
- Rugged housing with extruded aluminum case
- Internal resistance measurement (601B only)