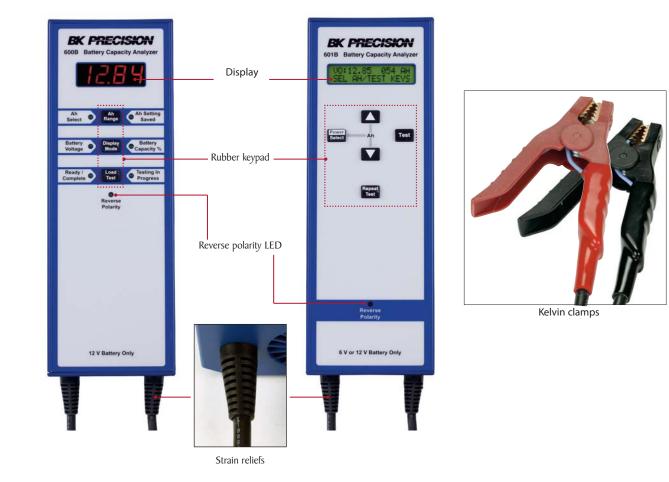

## Front panel

## Features

- Measure remaining battery storage capacity in just seconds
- Easy-to-use interface
- Powered by the battery under test eliminating the need for external power to instrument
- High quality, durable Kelvin clamps
- Rubber buttons
- Rugged housing with extruded aluminum case
- Internal resistance measurement (601B only)