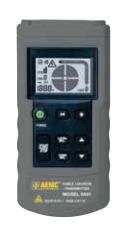

# **Model 6681**

#### **►**SPECIFICATIONS

| MODEL                                 | 6681 (transmitter)                                                                                            |
|---------------------------------------|---------------------------------------------------------------------------------------------------------------|
| Display                               | LCD screen with display of functions and bargraph                                                             |
| Output Signal Frequency               | 125kHz                                                                                                        |
| External Voltage<br>Measurement Range | 12 to 300Vac/Dc                                                                                               |
| Functions                             | Digital coding of signals for easy signal identification<br>selection of transmission signal code, flashlight |
| Power Supply                          | 9V battery                                                                                                    |
| Dimension                             | 7.48 x 3.5 x 1.67" (190 x 89 x 42.5mm)                                                                        |
| Weight                                | 14.81oz (420g) with battery                                                                                   |
| Electrical Safety                     | 300V CAT III                                                                                                  |