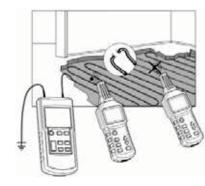

, flashlight                               |
| Power Supply                                                 | 6 x 1.5V AAA batteries                                                                                                |
| Dimension                                                    | 9.5 x 3.07 x 1.5" (241.5 x 78 x 38.5mm)                                                                               |
| Weight                                                       | 14.81oz (420g) with battery                                                                                           |
| <b>Electrical Safety</b>                                     | 300V CAT III                                                                                                          |

















Detects breakers in radiant heating systems

### **▶ PRODUCT INCLUDES**

#### 6681

Soft carrying case, set of two 4mm red/black test leads, set of two alligator clips, set of two test probes, ground rod, 9V battery, 6 x 1.5V AAA batteries and user manual.





Identification of circuit breakers Connect the transmitter to an AC outlet for easy identification of the corresponding breaker

**CATALOG NO.** 

**DESCRIPTION** 



The Right Source For Your Test & Measurement Needs