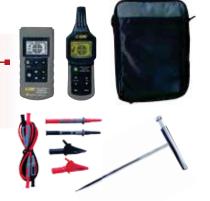

#### 6681

Soft carrying case, set of two 4mm red/black test leads, set of two alligator clips, set of two test probes, ground rod, 9V battery, 6 x 1.5V AAA batteries and user manual.

Identification of circuit breakers Connect the transmitter to an AC outlet for easy identification of the corresponding breaker