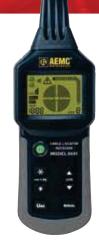

# **Model 6681**

| MODEL                                                        | 6681 (receiver)                                                                                                       |
|--------------------------------------------------------------|-----------------------------------------------------------------------------------------------------------------------|
| Display                                                      | Backlit LCD with display of functions and bargraph, transmission code, receiver and transmitter battery-charge status |
| Detection Depth Single-Pole Application Two-Pole Application | 0 to 6ft (0 to 2m)<br>0 to 1.6ft (0 to 0.5m)                                                                          |
| Simple Looping Line                                          | Up to 8.2ft (2.5m)                                                                                                    |
| Line Voltage Detection                                       | Approximately 0 to 1.3ft (0 to 0.4m)                                                                                  |
| Functions                                                    | Automatic shutdown, automatic or manual adjustment of reception sensitivity, flashlight                               |
| Power Supply                                                 | 6 x 1.5V AAA batteries                                                                                                |
| Dimension                                                    | 9.5 x 3.07 x 1.5" (241.5 x 78 x 38.5mm)                                                                               |
| Weight                                                       | 14.81oz (420g) with battery                                                                                           |
| <b>Electrical Safety</b>                                     | 300V CAT III                                                                                                          |