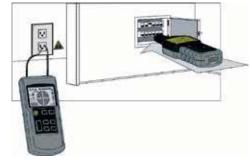

#### 6681

Soft carrying case, set of two 4mm red/black test leads, set of two alligator clips, set of two test probes, ground rod, 9V battery, 6 x 1.5V AAA batteries and user manual.

Identification of circuit breakers Connect the transmitter to an AC outlet for easy identification of the corresponding breaker