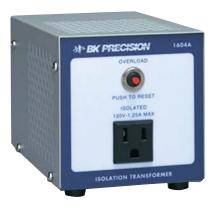

## **Single Output Isolation Transformer Model 1604A**

The 1604A (single output) isolation transformer provides the necessary safety factor for servicing any transformerless AC powered equipment.

| Specifications           | 1604A                                   |
|--------------------------|-----------------------------------------|
| Isolation                | leakage less than 0.1 mA                |
| Output Voltage (typical) | 117-129 V nominal (120 V input)         |
| Output Current           | 1.25 A continuous<br>(2 A intermittent) |
| Power Requirements       | 120 VAC, 60 Hz, 175 W                   |
| Operating Temperature    | 32 to 104 °F (0 to +40 °C)              |
| Dimensions (HxWxD)       | 4" x 4" x 5.5" (100 x 100 x 140 mm)     |
| Weight                   | 6 lbs (2.7 kg)                          |
| One-Year Warranty        |                                         |
| Included Accessories     | Instruction manual & power cord         |